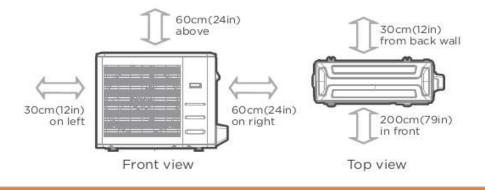

| 1101 | 280 | 50 | 1240 | 697 | 80 | 150 | 185 | 210 |
|-----------------------------------------------------------------------------------------------------------------------------------------------------------------------------------------------|------|-----|----|------|-----|----|-----|-----|-----|
| Drawing dimensions are nominal. Specifications subject to change without notice. 4. Connection of these accessories may require secondary items not listed; refer to full product literature. |      |     |    |      |     |    |     |     |     |

Μ

27.4

Η1

3.1

H2

5.9

W1

7.3

L

48.8

Т

43.3

J

11

Κ

2

Tag

inches

W2

8.3





# **OUTDOOR UNIT DRAWING**



## **OUTDOOR UNIT CLEARANCES**



Note: Outdoor units must be elevated 12-24in. (30.5-61cm) above the surface below in heating applications to allow for snow clearance and defrost runoff. Follow local bestpractices and guidelines.

#### **NOTES**

Specifications subject to change without notice.

Diagrams for reference only.