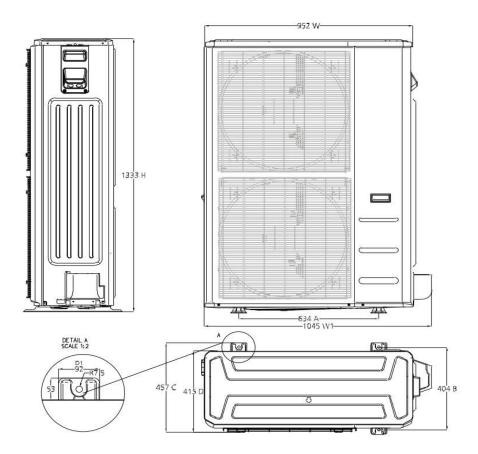

| 1101 | 280 | 50 | 1240 | 697 | 80 | 150 | 185 | 210 |
|-----------------------------------------------------------------------------------------------------------------------------------------------------------------------------------------------|------|-----|----|------|-----|----|-----|-----|-----|
| Drawing dimensions are nominal. Specifications subject to change without notice. 4. Connection of these accessories may require secondary items not listed; refer to full product literature. |      |     |    |      |     |    |     |     |     |

Μ

27.4

Η1

3.1

H2

5.9

W1

7.3

L

48.8

Т

43.3

J

11

Κ

2

Tag

inches

W2

8.3





# **OUTDOOR UNIT DRAWING**



## **OUTDOOR UNIT CLEARANCES**



Note: Outdoor units must be elevated 12-24in. (30.5-61cm) above the surface below in heating applications to allow for snow clearance and defrost runoff. Follow local bestpractices and guidelines.

#### **NOTES**

Specifications subject to change without notice.

Diagrams for reference only.