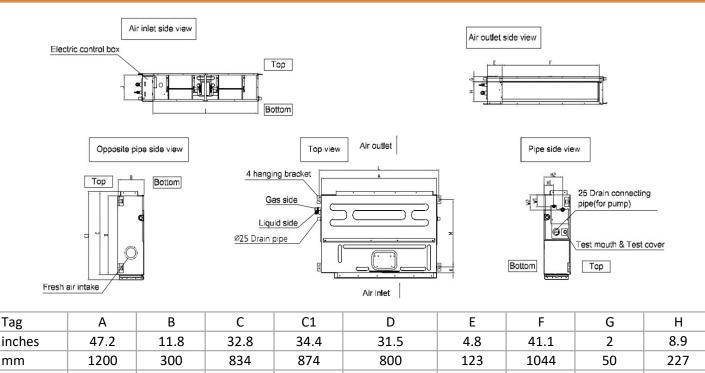

| KJR-120N(X      |             |             |         |        |  |
| KJR-120N(X      | (6W)/BGEF   | - Wired Con | troller |        |  |
| 24VINTERF       | ACEKITUNIV  | /ERSAL      |         |        |  |
|                 |             |             |         |        |  |
|                 |             |             |         |        |  |
|                 |             |             |         |        |  |
|                 |             |             |         |        |  |
|                 |             |             |         |        |  |
|                 |             |             |         |        |  |
|                 |             |             |         |        |  |
|                 |             |             |         |        |  |

### **INDOOR UNIT DRAWING**



| mm                                                                                                                                                                                            | 1101 | 280 | 50 | 1240 | 697 | 80 | 150 | 185 | 210 |
|-----------------------------------------------------------------------------------------------------------------------------------------------------------------------------------------------|------|-----|----|------|-----|----|-----|-----|-----|
| Drawing dimensions are nominal. Specifications subject to change without notice. 4. Connection of these accessories may require secondary items not listed; refer to full product literature. |      |     |    |      |     |    |     |     |     |

Μ

27.4

Η1

3.1

H2

5.9

W1

7.3

L

48.8

Т

43.3